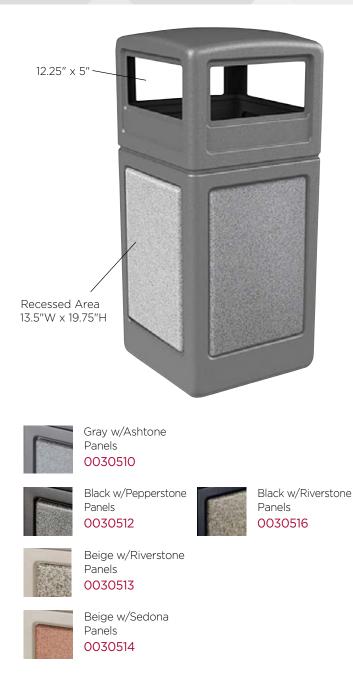

## Made with real stone

Magnified Image

• Smooth surface of the StoneTec panels are easy to keep clean

Pennerstone

- Generous 42-gallon trash capacity uses 45 gallon trash bags and is perfect for high traffic areas
- Large 12.25" x 6" Openings on all four sides allow for convenient disposal
- Lid fits snug to base and lifts off for easy trash removal. Trash receptacle includes patented Grab Bag<sup>™</sup> system and additional routed openings to secure trash bag in place
- Waste container\* molded from high density polyethylene with PCR and panels made from durable, fiberglassreinforced polymer formula
- Dome-shaped lid discourages the placement of garbage on top of unit and prevents rainwater from collecting in waste container
- Panels add approximately 40 lbs to the receptacle for greater stability
- Ships in two cartons; minimal assembly required
- 1-year manufacturer's warranty
- Made in the U.S.A.

Unit Size: 18.5"W x 18.5"L x 41.75"H Material Process: Blow-Molded with HDPE Standard Inclusions: Set of (4) 13.5"W x 19.75"H panels Capacity: 42 gallons Weight: 65 lbs